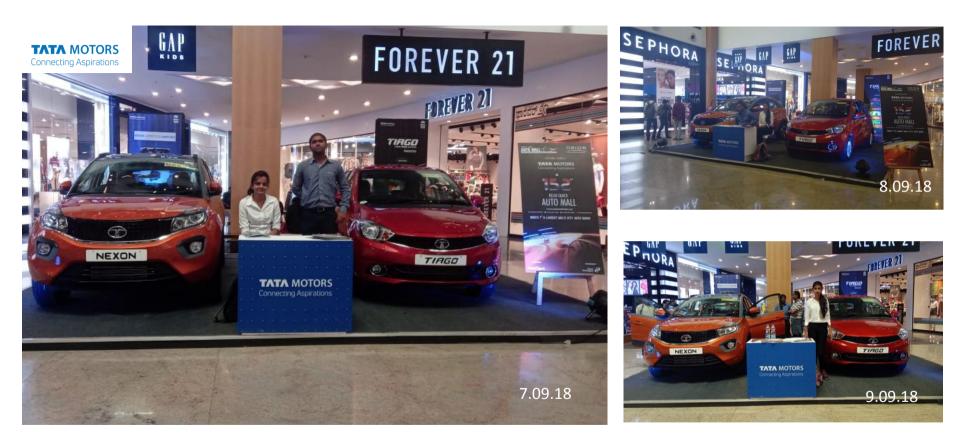

Top 8 leading automobile brands participated

NEXA, HYUNDAI, BMW, TATA MOTORS, MINI COOPER, HARLEY DAVIDSON, KTM, TVS, Auto Mall served as a one stop destination for visitors who were thinking of driving home a Car or Bike. Auto Mall @ **Orion Gateway Mall**, showcased automobiles for all budgets.

All the brands put together generated over 750+ Hot Enquiries

Over 1.25L people visited Orion Gateway Mall, during Auto Mall event weekend.

TOUCH. FEEL. TRY. BUY!

INDIA'S 1<sup>st</sup> & LARGEST MULTI CITY AUTO SHOW!