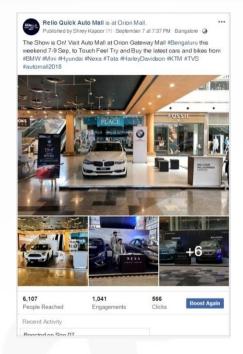

## Show Posts – Auto Mall FB & Instagram Handles

blished by Shrey Kapoor [?] - September 5 at 6:12 PM - Bangalore - 🥥

#Bengaluru!! #AutoMall is back in town this time at Orion Mall @ Brigade

Relio Quick Auto Mall is at Orion Mall.

Relio oulick Auto Mall is at Orion Mall. Publiated by Shery Kapoor (?): September 5 at 6:13 PM Bangabore #Bongalurull #AutoMall is back in town this time at Orion Mall @ Brigade Gateway! Showcasing the latest #Hyundai models #Verna #Creta ! Visit this weekend 7:9 Seel #automal2018