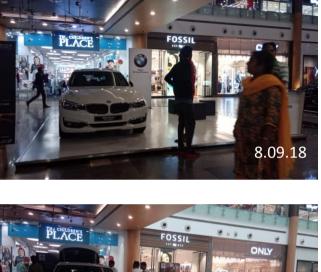

Top 8 leading automobile brands participated

NEXA, HYUNDAI, BMW, TATA MOTORS, MINI COOPER, HARLEY DAVIDSON, KTM, TVS, Auto Mall served as a one stop destination for visitors who were thinking of driving home a Car or Bike. Auto Mall @ **Orion Gateway Mall**, showcased automobiles for all budgets.

All the brands put together generated over 750+ Hot Enquiries

Over 1.25L people visited Orion Gateway Mall, during Auto Mall event weekend.

TOUCH. FEEL. TRY. BUY!

INDIA'S 1<sup>st</sup> & LARGEST MULTI CITY AUTO SHOW!