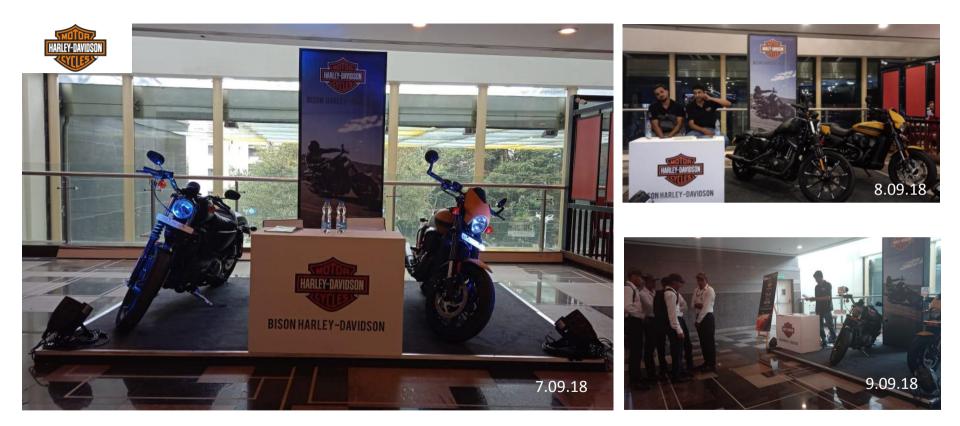

Top 8 leading automobile brands participated

NEXA, HYUNDAI, BMW, TATA MOTORS, MINI COOPER, HARLEY DAVIDSON, KTM, TVS, Auto Mall served as a one stop destination for visitors who were thinking of driving home a Car or Bike. Auto Mall @ **Orion Gateway Mall**, showcased automobiles for all budgets.

All the brands put together generated over 750+ Hot Enquiries

Over 1.25L people visited Orion Gateway Mall, during Auto Mall event weekend.

TOUCH. FEEL. TRY. BUY!

INDIA'S 1<sup>st</sup> & LARGEST MULTI CITY AUTO SHOW!