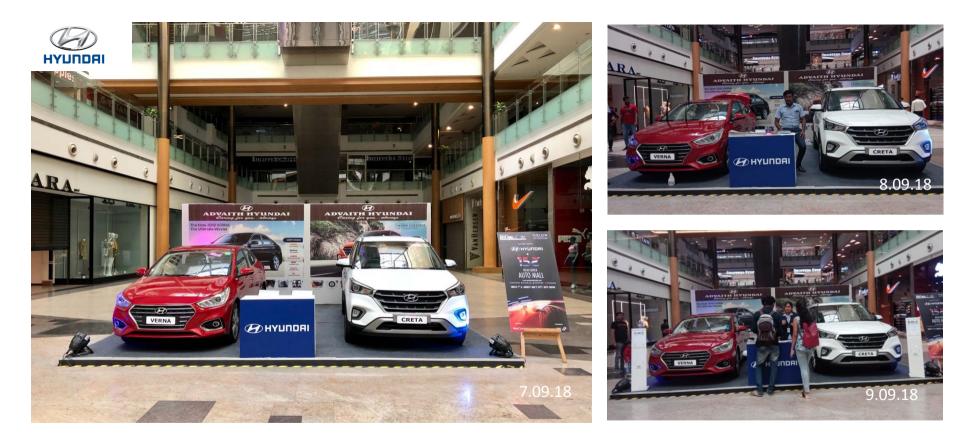

Top 8 leading automobile brands participated

NEXA, HYUNDAI, BMW, TATA MOTORS, MINI COOPER, HARLEY DAVIDSON, KTM, TVS, Auto Mall served as a one stop destination for visitors who were thinking of driving home a Car or Bike. Auto Mall @ **Orion Gateway Mall**, showcased automobiles for all budgets.

All the brands put together generated over 750+ Hot Enquiries

Over 1.25L people visited Orion Gateway Mall, during Auto Mall event weekend.

TOUCH. FEEL. TRY. BUY!

INDIA'S 1<sup>st</sup> & LARGEST MULTI CITY AUTO SHOW!