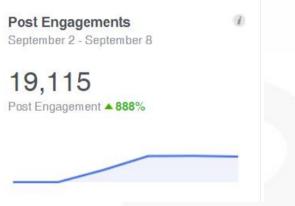

# Auto Mall FB Page Engagement

High Facebook Page Targeted Reach & Engagement around show dates

 Reach
 Post Engage

 September 2 - September 8
 September 2 - September 2 -