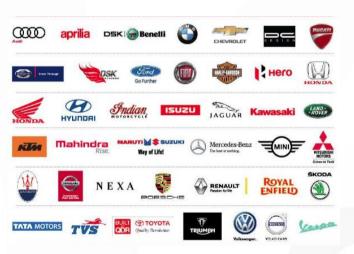

Top 8 leading automobile brands participated

NEXA, HYUNDAI, BMW, TATA MOTORS, MINI COOPER, HARLEY DAVIDSON, KTM, TVS, Auto Mall served as a one stop destination for visitors who were thinking of driving home a Car or Bike. Auto Mall @ **Orion Gateway Mall**, showcased automobiles for all budgets.