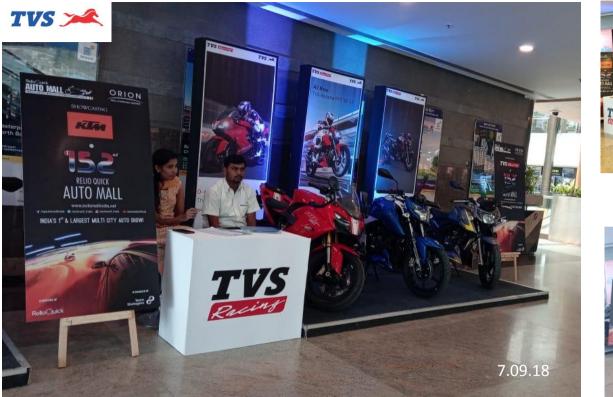

Top 8 leading automobile brands participated

NEXA, HYUNDAI, BMW, TATA MOTORS, MINI COOPER, HARLEY DAVIDSON, KTM, TVS, Auto Mall served as a one stop destination for visitors who were thinking of driving home a Car or Bike. Auto Mall @ **Orion Gateway Mall**, showcased automobiles for all budgets.

All the brands put together generated over 750+ Hot Enquiries

Over 1.25L people visited Orion Gateway Mall, during Auto Mall event weekend.

TOUCH. FEEL. TRY. BUY!

INDIA'S 1<sup>st</sup> & LARGEST MULTI CITY AUTO SHOW!

ORION GATEWAY MALL BANGALORE 7<sup>th</sup> 8<sup>th</sup> & 9<sup>th</sup> SEP 18

NEXA

# BUY. ORION GATEWAY MALL BANGALORE 7 - 9 SEPTEMBER 18

TOUCH. FEEL. TRY.