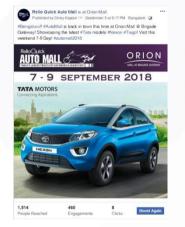

## Brand Specific Posts – Auto Mall FB & Instagram Handles

Recent Activit

ecent Activity

Recent Activity

People Reached Engagements

Clicks

www.teamstratagem.com

## Brand Specific Posts – Auto Mall FB & Instagram Handles

People Reached Engagements Clicks Boost Again
Recent Activity

| 2,480           | 618         | 27     | Boost Again |
|-----------------|-------------|--------|-------------|
| People Reached  | Engagements | Clicks |             |
| Recent Activity |             |        |             |